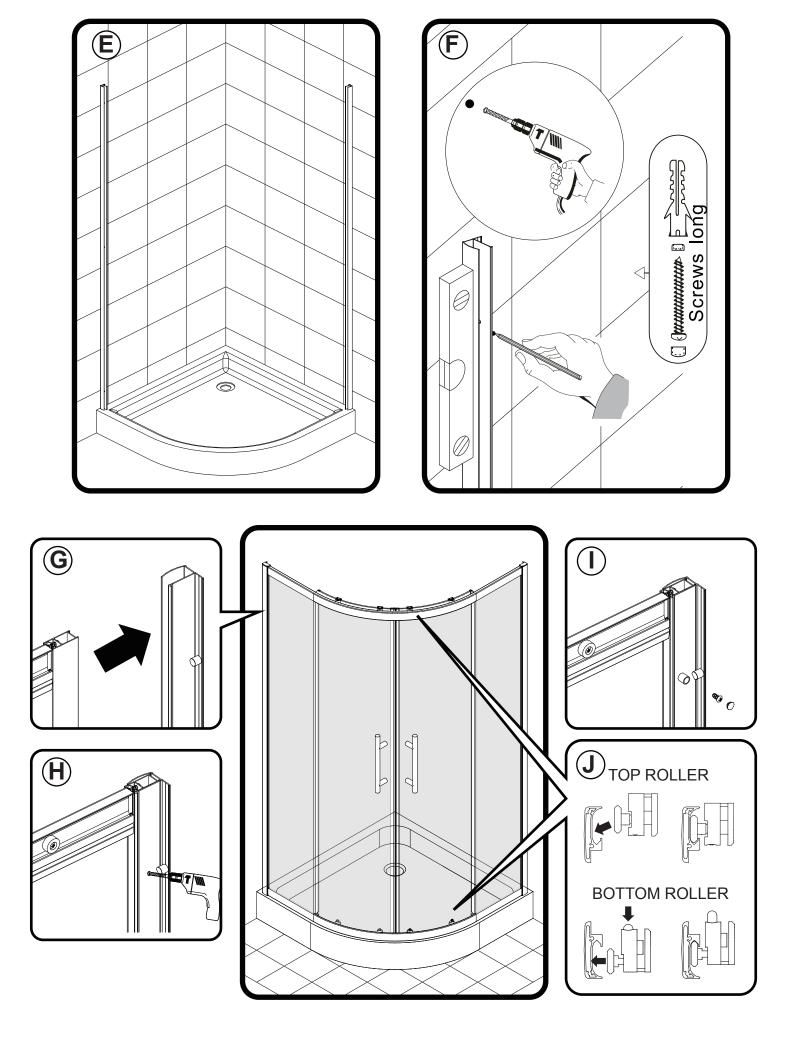

## **ASSEMBLY GUIDE** QUADRANT **Tool Requried Spirit level** Sealant Gun $\leq$ 6mm Masonry Drill 11/1/ $\bigcirc$ Pencil Drill **3mm Drill bit** PH2 Screwdriver **Tape Measure**