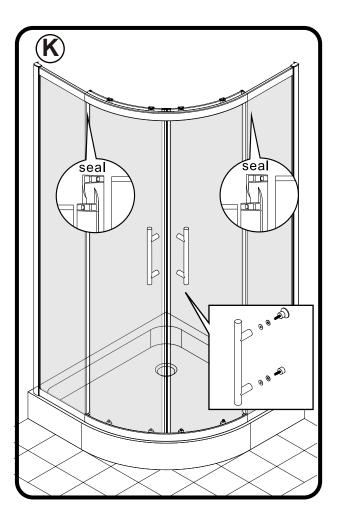

## **Applying Silicone Sealant**

## **Sealing Inside**

Seal from the top of the wall profile to the bottom on the INSIDE between the wall profile and the wall. IMPORTANT: Do not apply sealant on inside of tray.

## **Sealing Outside**

Seal only along the bottom rail and glass on the OUTSIDE between the profile /glass and the tray. Also up between the wall profile and the wall. Seal also the joints between the bottom profile and any upright profiles.