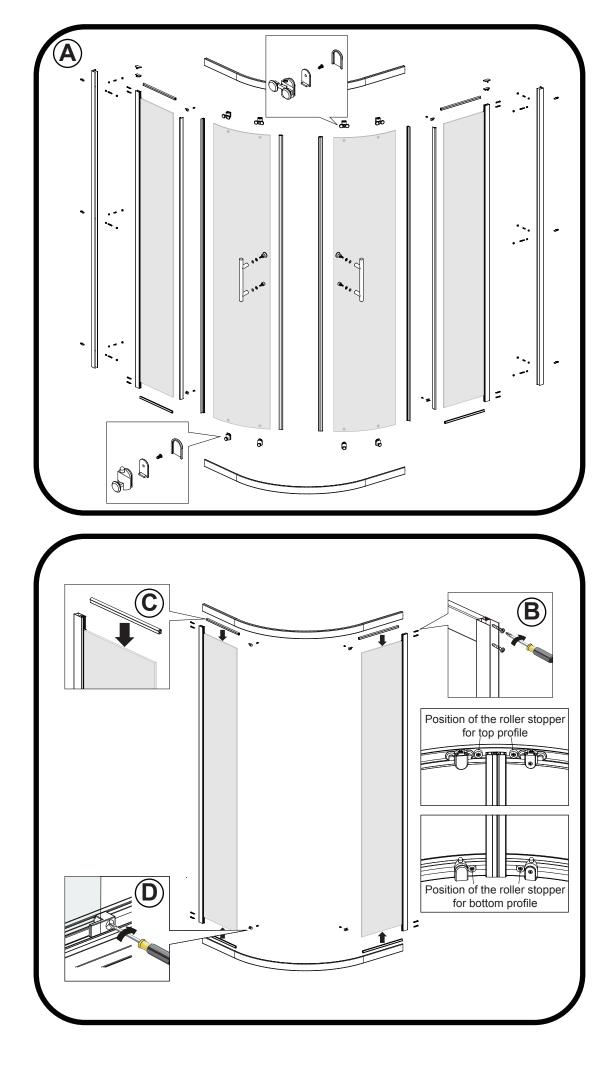

## **ASSEMBLY GUIDE** QUADRANT **Tool Requried Spirit level** Sealant Gun $\leq$ 6mm Masonry Drill 11/1/ $\bigcirc$ Pencil Drill **3mm Drill bit** PH2 Screwdriver **Tape Measure**