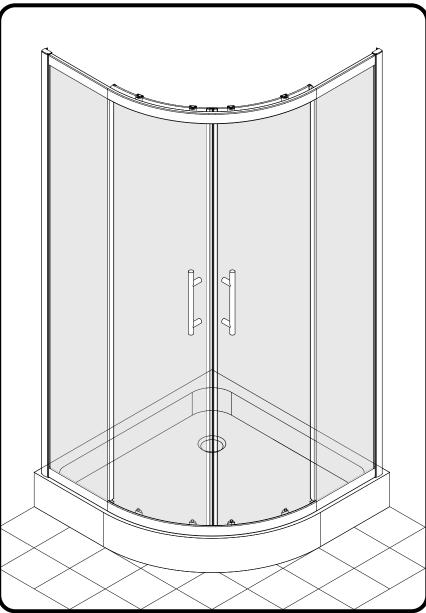

## **ASSEMBLY GUIDE** QUADRANT **Tool Requried Spirit level** Sealant Gun $\leq$ 6mm Masonry Drill 11/1/ $\bigcirc$ Pencil Drill **3mm Drill bit** PH2 Screwdriver **Tape Measure**