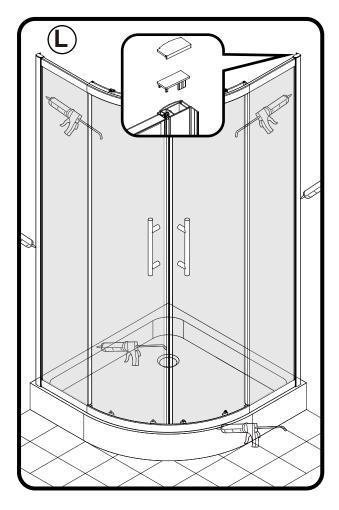

## **Sealing Inside**

Seal from the top of the wall profile to the bottom on the INSIDE between the wall profile and the wall. IMPORTANT: Do not apply sealant on inside of tray.

## **Sealing Outside**

Seal only along the bottom rail and glass on the OUTSIDE between the profile /glass and the tray. Also up between the wall profile and the wall. Seal also the joints between the bottom profile and any upright profiles.